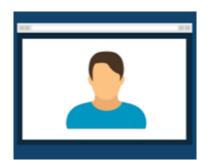

When you have clicked this box, press **Continue**.

When you are ready press Start Call.

You will then wait at home with your device in a virtual waiting area while some music plays. You may see yourself on the screen.