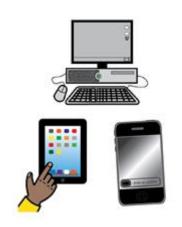

You **need** to have an **internet** connection to do this.

Your computer, tablet or phone needs to have a **camera** and a **microphone** on it.

This is so we can **hear** you and **see** you.

You need to use google **Chrome** or **Safar**i.