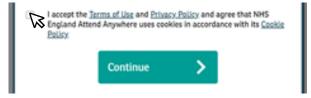

If your equipment works, click **Start** video call.

**Type** your **information** into the boxes.

It will ask you to **click** this **box** to agree to the terms and conditions.

If you want **further information** about this, **phone** us.

When you have clicked this box, press **Continue**.

When you are ready press Start Call.

You will then wait at home with your device in a virtual waiting area while some music plays. You may see yourself on the screen.