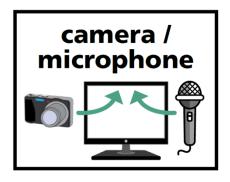

You **need** to have an **internet** connection to do this.

Your computer, tablet or phone needs to have a **camera** and a **microphone** on it.

This is so we can **hear** you and **see** you.

You need to use google **Chrome** or **Safar**i.