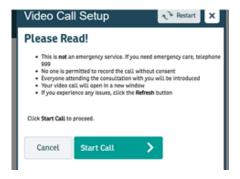

If your equipment works, click **Start** video call.

**Type** your **information** into the boxes.

It will ask you to **click** this **box** to agree to the terms and conditions.

If you want **further information** about this, **phone** us.

When you have clicked this box, press **Continue**.

When you are ready press Start Call.

You will then wait at home with your device in a virtual waiting area while some music plays. You may see yourself on the screen.