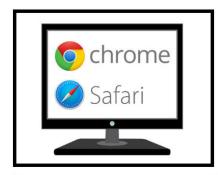

You **need** to have an **internet** connection to do this.

Your computer, tablet or phone needs to have a **camera** and a **microphone** on it.

This is so we can **hear** you and **see** you.

You need to use google **Chrome** or **Safar**i.

## Copy and paste the link below into chrome or safari

https://nhs.vc/learning-disabilities-health-team

Click the **test call** to check everything works.

If your equipment is **not working**, please **phone** to tell the **person** you are **meeting**.