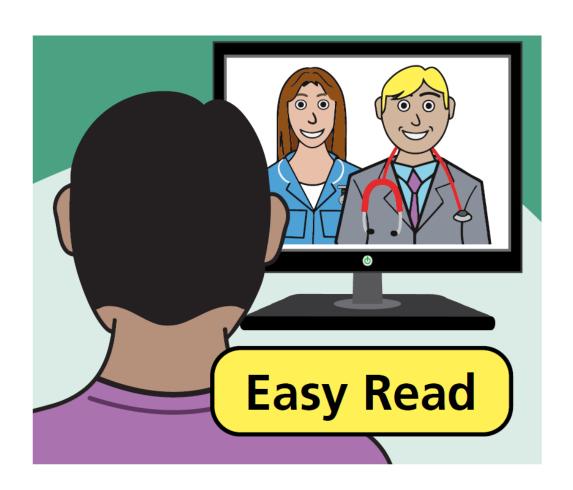

## Information for patients

This booklet uses **easy words** and **pictures**.

You might want help to read this.

Some visits **don't** need to be **face to face**.

Instead of a visit we can **speak** using a **computer**, **tablet** or your **phone**.

The person you're seeing will join you.

Adapted by Wiltshire Health and Care Community Team for People with Learning Disabilities (CTPLD)

From The Leeds Teaching Hospitals NHS Trust Attend Anywhere Appointments.