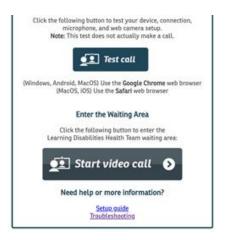

## Copy and paste the link below into chrome or safari

https://nhs.vc/learning-disabilities-health-team

Click the **test call** to check everything works.

If your equipment is **not working**, please **phone** to tell the **person** you are **meeting**.

If your equipment works, click **Start** video call.

**Type** your **information** into the boxes.

It will ask you to **click** this **box** to agree to the terms and conditions.

If you want **further information** about this, **phone** us.