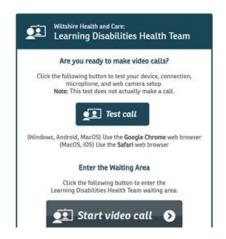

## Copy and paste the link below into chrome or safari

https://nhs.vc/learning-disabilities-health-team

Click the **test call** to check everything works.

If your equipment is **not working**, please **phone** to tell the **person** you are **meeting**.

If your equipment works, click **Start** video call.

**Type** your **information** into the boxes.

It will ask you to **click** this **box** to agree to the terms and conditions.

If you want **further information** about this, **phone** us.

When you have clicked this box, press **Continue**.

When you are ready press Start Call.

You will then wait at home with your device in a virtual waiting area while some music plays. You may see yourself on the screen.