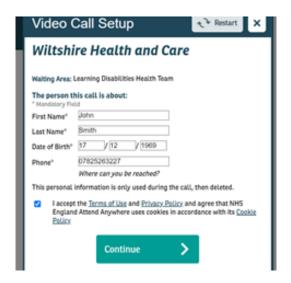

If your equipment works, click **Start** video call.

**Type** your **information** into the boxes.

It will ask you to **click** this **box** to agree to the terms and conditions.

If you want **further information** about this, **phone** us.

When you have clicked this box, press **Continue**.

When you are ready press Start Call.

You will then wait at home with your device in a virtual waiting area while some music plays. You may see yourself on the screen.