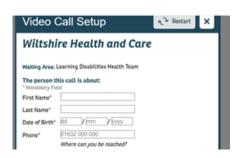

If your equipment works, click **Start** video call.

**Type** your **information** into the boxes.

It will ask you to **click** this **box** to agree to the terms and conditions.

If you want **further information** about this, **phone** us.