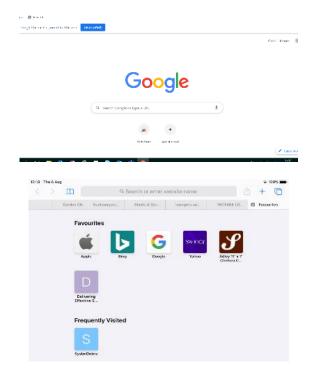

You **need** to have an **internet** connection to do this.

Your computer, tablet or phone needs to have a **camera** and a **microphone** on it.

This is so we can **hear** you and **see** you.

You need to use google **Chrome** or **Safar**i.

## Copy and paste the link below into chrome or safari

https://nhs.vc/learning-disabilities-health-team

Click the **test call** to check everything works.

If your equipment is **not working**, please **phone** to tell the **person** you are **meeting**.